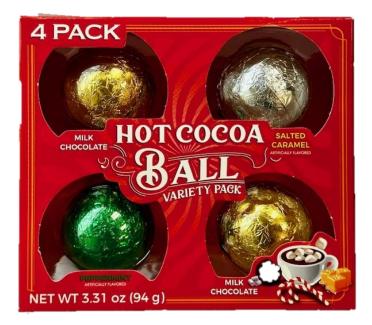

Real Milk Chocolate and Real (not dehydrated) Marshmallows.

Assortment includes 2 Milk Chocolate, 1 Salted Caramel and 1 Peppermint.

#1772M Assorted 4pk Hot Cocoa Ball

Case Pack: 12/3.3102

Nothing says Christmas like a candy cane! These full-size Smarties® Candy Canes are fruity and delicious and a brand you know and love. Each box features two each of five different fruity flavors. Buy a box to share in the classroom, stuff stockings, use in a party display or to trim a package.