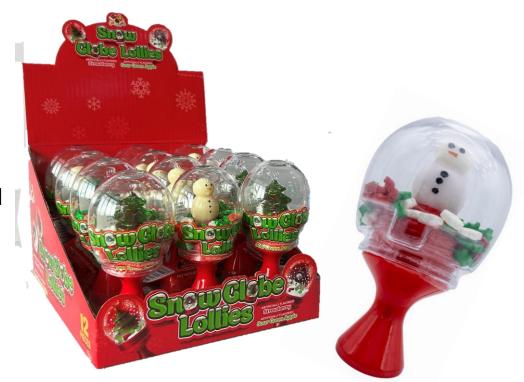

#1711W Peekaboo Penguin Case Pack: 4/6/1.050z

Shake up your Holiday season with Albert's Snow Globe Lollies! Two seasonal designs in each tray Feature either a Snowman or a Christmas Tree Iollipop. Inside each Snow Globe are delicious dextrose pieces in seasonal Shapes. Delight the little ones when they find this festive Treat in their stockings Christmas morning!

#1749 Snow Globe Lollies Case Pack: 2/12/.630z

Brighten up the holiday season with a light up toy and lollipop treat in one. Each lollipop has a case shaped like a traditional Christmas light with a strawberry or green apple lollipop inside. One press of the handle and the lollipop lights up to become even more festive. These Light Bulb lollies are individually wrapped and packaged in a festive display.