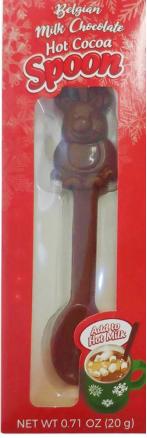

#1714W Belgian Milk Chocolate Hot Cocoa Spoons Case Pack: 6/4.230z

A fun way to enjoy your hot cocoa during the cold winter season! Just dip the whole spoon in a cup of hot milk and stir...voila!!! Enjoy! Three different seasonal designs in every case; Santa, Reindeer or Snowman. Two caddies in each case. Each caddy contains 12 selling units.