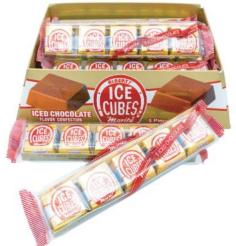

Each box also contains one strip of stickers!

#10422 Smarties® Chocolate Ball Surprise Case Pack: 12/.950z

#1349LP Ice Cube 5pk Case Pack: 12/12/1.96oz

#13517 Pool Ball Gumballs Case Pack: 6/3.90z #10060D Assorted Jumbo Gummi Bears Case Pack: 12/12.340z