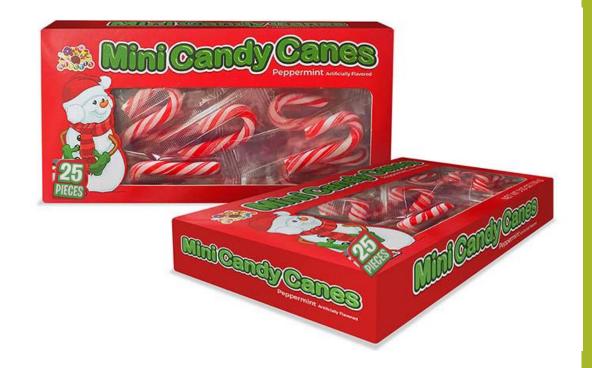

#1784 Christmas Mini Gumball Machine Case Pack: 12/1.050z

Nothing says Christmas like a candy cane! These treats feature the season's favorite flavor, refreshing all-natural peppermint. Use this 25ct box to share in the classroom, stuff stockings, a party display or to trim a package.

#17060 25ct Mini Candy Canes Case Pack: 12/3.530z

Santa's North Poles are the Marshmallow treat you have been searching for! Inside each bag are 8 individually wrapped red/white/green poles of fruity and delicious marshmallow goodness. Eat by themselves, decorate your gingerbread house landscape or dip into your hot cocoa drink. So many ways to eat and share!