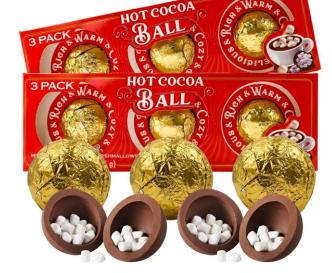

Gift giving just got a lot easier! The fun and exciting way to enjoy hot cocoa has made the holiday season even more sweet! GOURMET COCOA made of delicious milk chocolate; these hot cocoa balls taste as good as they look. Drop these milk chocolate balls in warm milk, then watch the chocolate melt, the marshmallows rise, and enjoy!

Real Milk Chocolate and Real (not dehydrated) Marshmallows.

Shippers available in a 32ct all Milk chocolate or a 32ct of our assorted Milk/Caramel/Peppermint.

#1761M Milk Chocolate 3pk Hot Cocoa Ball #1768M Assorted 3pk Hot Cocoa Ball Case Pack: 12/2.48oz

#17603M Milk Chocolate 3pk Hot Cocoa Ball Shipper #17604M Assorted 3pk Hot Cocoa Ball Shipper Case Pack: 32/2.480z

Gift giving just got a lot easier! The fun and exciting way to enjoy hot cocoa just made the holiday season even more sweet! GOURMET COCOA made of delicious milk chocolate; these hot cocoa balls taste as good as they look. Drop these milk chocolate balls in warm milk, then watch the chocolate melt, the marshmallows rise, and enjoy!