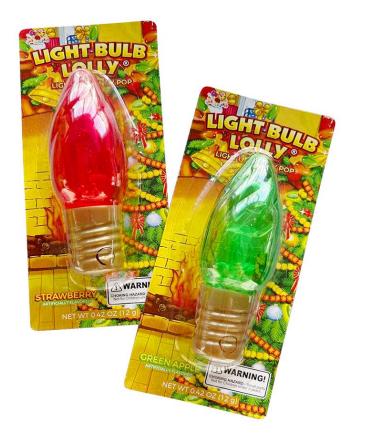

#1749 Snow Globe Lollies Case Pack: 2/12/.630z

Brighten up the holiday season with a light up toy and lollipop treat in one. Each lollipop has a case shaped like a traditional Christmas light with a strawberry or green apple lollipop inside. One press of the handle and the lollipop lights up to become even more festive. These Light Bulb lollies are individually wrapped and packaged in a festive display.

#1745 Light Bulb Lolly Case Pack: 2/12/.420z

EDIBLE SPOONS These candy cane, peppermint flavored spoons, are delicious and fun to use. FULL SIZE Edible spoons measure 4.25 inches in length. Dissolve them in your favorite warm beverage to add a shot of peppermint to your beverage or enjoy them by themselves as a delicious peppermint flavored treat! Display tray included for easy on shelf placement.