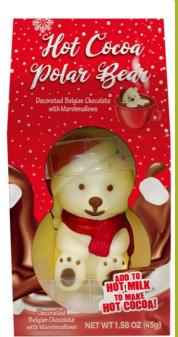

## 2023 Sell Through at Retail Partners:

- Regional East Grocery store 100+ stores 97% ST
- Regional East Coast Grocery store 1000+ stores 94% ST
- National Discount chain 1000+ stores 94% ST

A festive addition at any Holiday celebration, or a perfect stocking stuffer in our new Single Hot Cocoa Friend. Each display has two each of simply adorable Winter characters; Snowman, Penguin or Polar Bear. Simply heat 1 cup of milk or your favorite non-dairy beverage until warm. Carefully add your Hot Cocoa friend and allow it to melt. Once melted, stir until completely dissolved and enjoy!