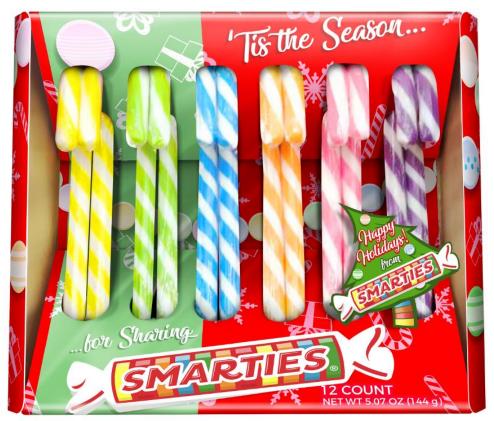

Real Milk Chocolate and Real (not dehydrated) Marshmallows.

Assortment includes 2 Milk Chocolate, 1 Salted Caramel and 1 Peppermint.

#1772M Assorted 4pk Hot Cocoa Ball

Case Pack: 12/3.3102

Nothing says Christmas like a candy cane! These full-size Smarties® Candy Canes are fruity and delicious and a brand you know and love. Each box features two each of five different fruity flavors. Buy a box to share in the classroom, stuff stockings, use in a party display or to trim a package.

#17105 Smarties Canes 12ct Case Pack: 12/5.070z

Albert's Hot Cocoa Spoons are an assorted set of 3 Hot chocolate favorites on a wooden spoon. Just Stir the Spoon into Hot Water or Hot Milk and Enjoy! Looking to have a hot cocoa bar at your holiday party this Christmas season? These chocolate spoons are exactly what you need. Belgian Milk Chocolate with great assorted flavors like Peppermint Chocolate, Salted Caramel and Milk Chocolate. These are a great gift that everyone will love.