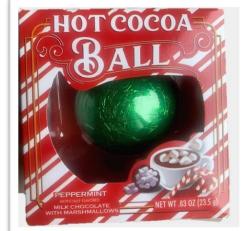

#1727W 2pk Hot Cocoa Snowmen Case Pack: 6/2.110z

The fun and exciting way to enjoy hot cocoa just made the holiday season even more sweet! GOURMET COCOA made of delicious milk chocolate; these hot cocoa balls taste as good as they look. Drop these milk chocolate balls in warm milk, then watch the chocolate melt, the marshmallows rise, and enjoy!

Three varieties available in Milk Chocolate, Peppermint and Salted Caramel. All are ready to display on shelf as soon as the carton is opened!

Real Milk Chocolate and Real (not dehydrated) Marshmallows.