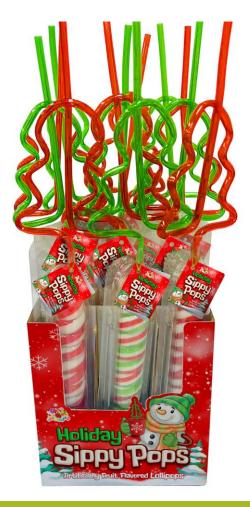

#1738K Holiday Dip N Fizz Case Pack: 4/12/1.410z

Add a playful twist to your celebrations with our Holiday Sippy Pops. These colorful, whimsical straws bring a burst of fun to any gathering. With a variety of sweet flavors, they're perfect for kids and adults alike. Make your parties pop with these delightful candy straws that add a touch of joy to every sip.

#1751H Holiday Sippy Pops Case Pack: 2/12/1.48oz

This mini gumball machine serves up fun... one gumball at a time! Each mini machine is filled with red, white and green gumballs. A great value sure to put a smile on any kid's face. Display tray included in each case.