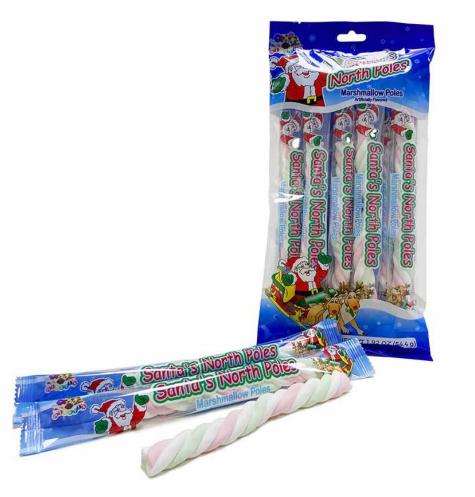

#17060 25ct Mini Candy Canes Case Pack: 12/3.530z

Santa's North Poles are the Marshmallow treat you have been searching for! Inside each bag are 8 individually wrapped red/white/green poles of fruity and delicious marshmallow goodness. Eat by themselves, decorate your gingerbread house landscape or dip into your hot cocoa drink. So many ways to eat and share!

#17512SB8 Santa's North Poles Case Pack: 12/1.920z

Smarties® Chocolate Ball Surprise is made of milk chocolate and filled with everyone's favorite Smarties® candies! Two delicious delights in every package that you can eat together or not.