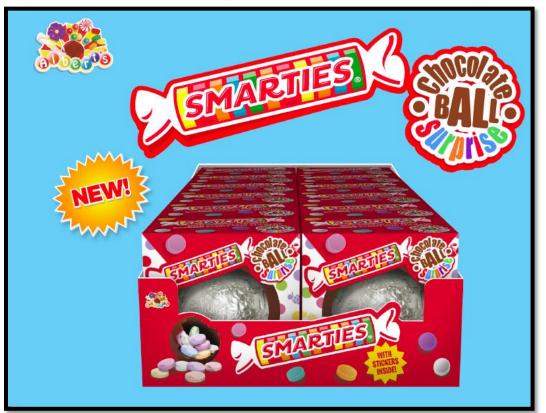

#17512SB8 Santa's North Poles Case Pack: 12/1.920z

Smarties® Chocolate Ball Surprise is made of milk chocolate and filled with everyone's favorite Smarties® candies! Two delicious delights in every package that you can eat together or not.

Each box also contains one strip of stickers!

#10422 Smarties® Chocolate Ball Surprise Case Pack: 12/.950z

#1349LP Ice Cube 5pk Case Pack: 12/12/1.96oz

#13517 Pool Ball Gumballs Case Pack: 6/3.90z #10060D Assorted Jumbo Gummi Bears Case Pack: 12/12.340z