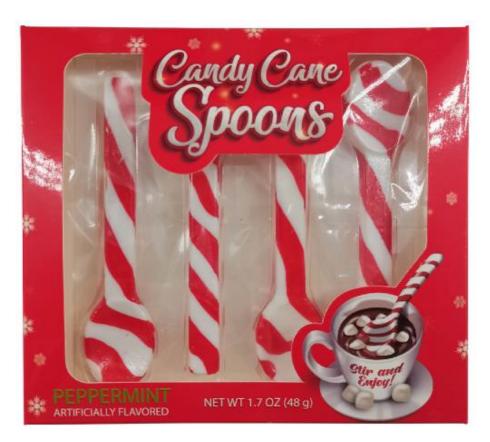

#1715Q Peppermint Spoons 4pk Case Pack: 24/1.70z

Adorably cute and equally delicious is what this Holiday Plush N Pop is all about. In each PDQ are four varieties of Holiday themed Plush, wrapped around a delicious high-quality lollipop. Your customers will have a hard time choosing between our Snowman, Penguin, Reindeer or Polar Bear to fill those Christmas Stockings!