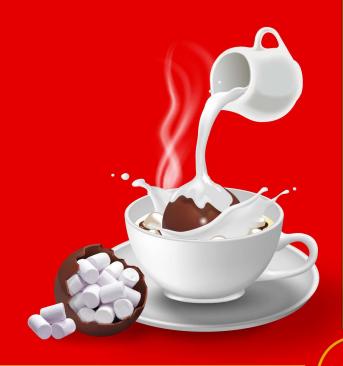

#1727W 2pk Hot Cocoa Snowmen Case Pack: 6/2.110z

The fun and exciting way to enjoy hot cocoa just made the holiday season even more sweet! GOURMET COCOA made of delicious milk chocolate; these hot cocoa balls taste as good as they look. Drop these milk chocolate balls in warm milk, then watch the chocolate melt, the marshmallows rise, and enjoy!

Three varieties available in Milk Chocolate, Peppermint and Salted Caramel. All are ready to display on shelf as soon as the carton is opened!

Real Milk Chocolate and Real (not dehydrated) Marshmallows.

Shippers available in a 96ct all Milk chocolate or a mixed 96ct of Milk/Peppermint/Salted Caramel.

#1760M Milk Chocolate Hot Cocoa Ball #1764M Salted Caramel Hot Cocoa Ball #1765M Peppermint Hot Cocoa Ball Case Pack: 24/.830z #17601M Milk Chocolate Hot Cocoa Ball Shipper #17602M Assorted Hot Cocoa Ball Shipper Case Pack: 96/.830z