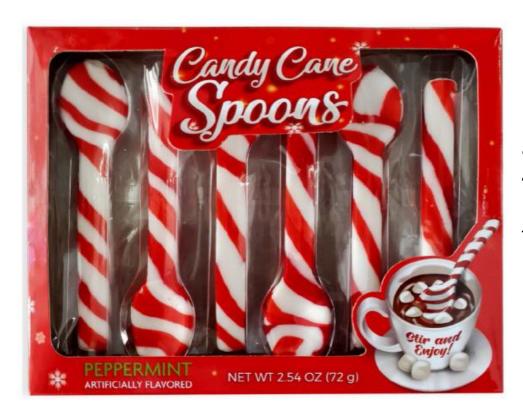

#1745 Light Bulb Lolly Case Pack: 2/12/.420z

EDIBLE SPOONS These candy cane, peppermint flavored spoons, are delicious and fun to use. FULL SIZE Edible spoons measure 4.25 inches in length. Dissolve them in your favorite warm beverage to add a shot of peppermint to your beverage or enjoy them by themselves as a delicious peppermint flavored treat! Display tray included for easy on shelf placement.

#1716Q Peppermint Spoons 6pk Case Pack: 24/2.54oz

EDIBLE SPOONS These candy cane, peppermint flavored spoons, are delicious and fun to use. FULL SIZE Edible spoons measure 4.25 inches in length. Dissolve them in your favorite warm beverage to add a shot of peppermint to your beverage or enjoy them by themselves as a delicious peppermint flavored treat! Display tray included for easy on shelf placement.