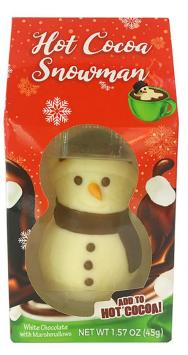

## 2023 Sell Through at Retail Partners:

- Regional East Grocery store 100+ stores 97% ST
- Regional East Coast Grocery store 1000+ stores 94% ST
- National Discount chain 1000+ stores 94% ST

A festive addition at any Holiday celebration, or a perfect stocking stuffer in our new Single Hot Cocoa Friend. Each display has two each of simply adorable Winter characters; Snowman, Penguin or Polar Bear. Simply heat 1 cup of milk or your favorite non-dairy beverage until warm. Carefully add your Hot Cocoa friend and allow it to melt. Once melted, stir until completely dissolved and enjoy!

#1736W Hot Cocoa Friends Case Pack: 6/2.120z

A festive addition at any Holiday celebration, or a perfect stocking stuffer in our Hot Cocoa Snowman 2pk. One for you and one to share this holiday season. Simply heat 1 cup of milk or your favorite non-dairy beverage until warm. Carefully add the snowman and allow to melt. Once melted, stir until completely dissolved and enjoy!

#1727W 2pk Hot Cocoa Snowmen Case Pack: 6/2.110z

The fun and exciting way to enjoy hot cocoa just made the holiday season even more sweet! GOURMET COCOA made of delicious milk chocolate; these hot cocoa balls taste as good as they look. Drop these milk chocolate balls in warm milk, then watch the chocolate melt, the marshmallows rise, and enjoy!