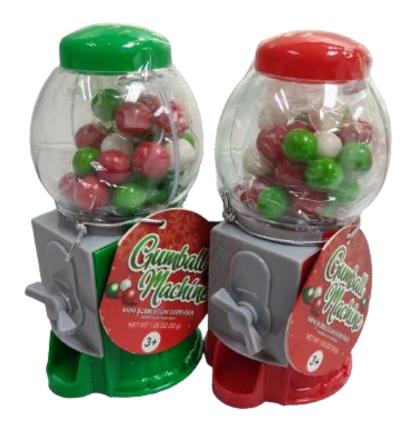

#1751H Holiday Sippy Pops Case Pack: 2/12/1.48oz

This mini gumball machine serves up fun... one gumball at a time! Each mini machine is filled with red, white and green gumballs. A great value sure to put a smile on any kid's face. Display tray included in each case.

#1784 Christmas Mini Gumball Machine Case Pack: 12/1.050z

Nothing says Christmas like a candy cane! These treats feature the season's favorite flavor, refreshing all-natural peppermint. Use this 25ct box to share in the classroom, stuff stockings, a party display or to trim a package.