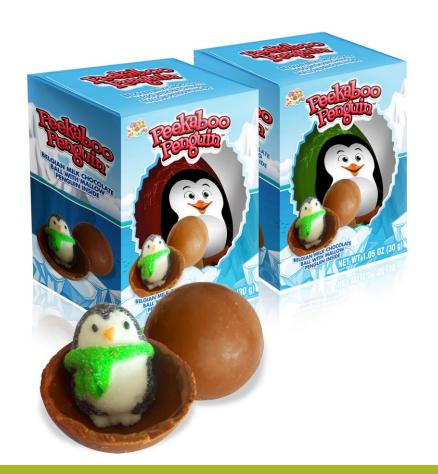

#1717W Single Hot Cocoa Spoon Case Pack: 2/12/0.710z

Nothing beats a surprise, especially when it's sweet. If that surprise just so happens to include candy, then it is a bonus when two candies come together! That's what makes Peekaboo Penguin so irresistible. What exactly are Peekaboo Penguins you must be asking yourself? Each foil-wrapped, oversized ball, is beautifully crafted using rich Belgian Chocolate. Crack it open and you will discover a delicious and beautifully decorated Penguin inside! Makes a great Stocking Stuffer!

#1711W Peekaboo Penguin Case Pack: 4/6/1.050z

Shake up your Holiday season with Albert's Snow Globe Lollies! Two seasonal designs in each tray Feature either a Snowman or a Christmas Tree Iollipop. Inside each Snow Globe are delicious dextrose pieces in seasonal Shapes. Delight the little ones when they find this festive Treat in their stockings Christmas morning!