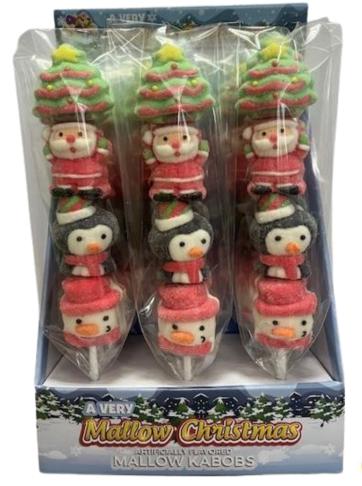

#1783 Holiday Plush N Pop Case Pack: 2/8/1.760z

Adorably cute and equally delicious is what this Christmas four Piece Marshmallow Kabob Pop is all about. Each individually wrapped kabob pays tributes to all of the characters that make Christmas so magical. Each kabob has four marshmallows in the shape of Decorated Tree, Santa, Penguin and Snowman, with the only drawback being that they are almost too pretty to eat!

#1754L 4 Piece Christmas Mallo Kabob Case Pack: 2/12/1.60z

A perfect combination in each of our Holiday <u>Dip N' Fizz Pops!</u>
Each pop has a familiar Seasonal Iollipop character that kids will love to eat up! In the bottom of each unit is also great tasting candy powder. Flavor assortment includes Green Apple, Strawberry and Blue Raspberry.