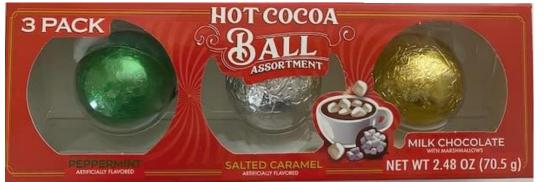

Real Milk Chocolate and Real (not dehydrated) Marshmallows.

Shippers available in a 32ct all Milk chocolate or a 32ct of our assorted Milk/Caramel/Peppermint.

#1761M Milk Chocolate 3pk Hot Cocoa Ball #1768M Assorted 3pk Hot Cocoa Ball Case Pack: 12/2.48oz

#17603M Milk Chocolate 3pk Hot Cocoa Ball Shipper #17604M Assorted 3pk Hot Cocoa Ball Shipper Case Pack: 32/2.480z

Gift giving just got a lot easier! The fun and exciting way to enjoy hot cocoa just made the holiday season even more sweet! GOURMET COCOA made of delicious milk chocolate; these hot cocoa balls taste as good as they look. Drop these milk chocolate balls in warm milk, then watch the chocolate melt, the marshmallows rise, and enjoy!