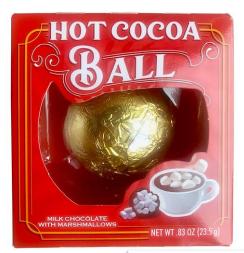

Shippers available in a 96ct all Milk chocolate or a mixed 96ct of Milk/Peppermint/Salted Caramel.

#1760M Milk Chocolate Hot Cocoa Ball #1764M Salted Caramel Hot Cocoa Ball #1765M Peppermint Hot Cocoa Ball Case Pack: 24/.830z #17601M Milk Chocolate Hot Cocoa Ball Shipper #17602M Assorted Hot Cocoa Ball Shipper Case Pack: 96/.830z