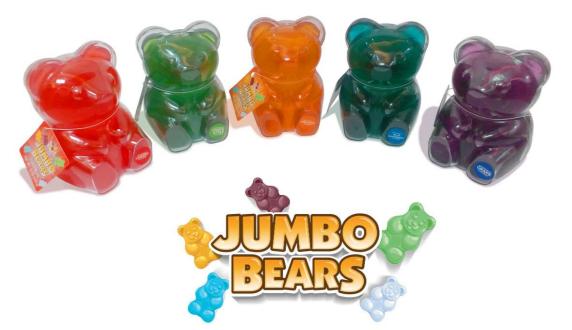

Each box also contains one strip of stickers!

#10422 Smarties® Chocolate Ball Surprise Case Pack: 12/.950z

#1349LP Ice Cube 5pk Case Pack: 12/12/1.96oz

#13517 Pool Ball Gumballs Case Pack: 6/3.90z #10060D Assorted Jumbo Gummi Bears Case Pack: 12/12.340z