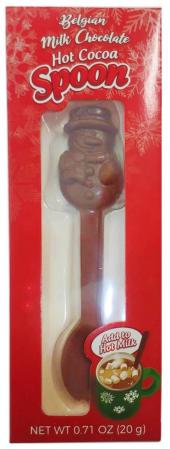

#1714W Belgian Milk Chocolate Hot Cocoa Spoons Case Pack: 6/4.230z

A fun way to enjoy your hot cocoa during the cold winter season! Just dip the whole spoon in a cup of hot milk and stir...voila!!! Enjoy! Three different seasonal designs in every case; Santa, Reindeer or Snowman. Two caddies in each case. Each caddy contains 12 selling units.