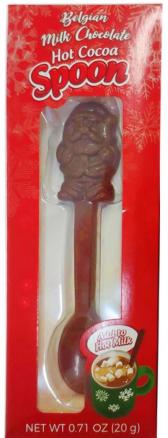

#1714W Belgian Milk Chocolate Hot Cocoa Spoons Case Pack: 6/4.230z

A fun way to enjoy your hot cocoa during the cold winter season! Just dip the whole spoon in a cup of hot milk and stir...voila!!! Enjoy! Three different seasonal designs in every case; Santa, Reindeer or Snowman. Two caddies in each case. Each caddy contains 12 selling units.

#1717W Single Hot Cocoa Spoon Case Pack: 2/12/0.710z

Nothing beats a surprise, especially when it's sweet. If that surprise just so happens to include candy, then it is a bonus when two candies come together! That's what makes Peekaboo Penguin so irresistible. What exactly are Peekaboo Penguins you must be asking yourself? Each foil-wrapped, oversized ball, is beautifully crafted using rich Belgian Chocolate. Crack it open and you will discover a delicious and beautifully decorated Penguin inside! Makes a great Stocking Stuffer!