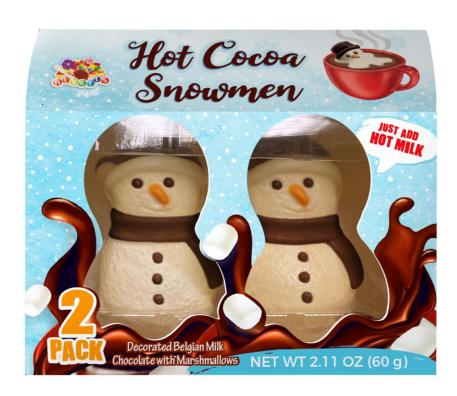

#1727W 2pk Hot Cocoa Snowmen Case Pack: 6/2.110z

The fun and exciting way to enjoy hot cocoa just made the holiday season even more sweet! GOURMET COCOA made of delicious milk chocolate; these hot cocoa balls taste as good as they look. Drop these milk chocolate balls in warm milk, then watch the chocolate melt, the marshmallows rise, and enjoy!