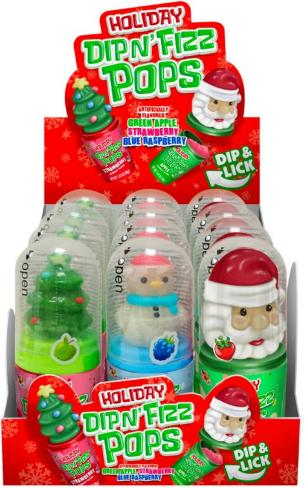

#1754L 4 Piece Christmas Mallo Kabob Case Pack: 2/12/1.60z

A perfect combination in each of our Holiday <u>Dip N' Fizz Pops!</u>
Each pop has a familiar Seasonal Iollipop character that kids will love to eat up! In the bottom of each unit is also great tasting candy powder. Flavor assortment includes Green Apple, Strawberry and Blue Raspberry.

#1738K Holiday Dip N Fizz Case Pack: 4/12/1.410z

Add a playful twist to your celebrations with our Holiday Sippy Pops. These colorful, whimsical straws bring a burst of fun to any gathering. With a variety of sweet flavors, they're perfect for kids and adults alike. Make your parties pop with these delightful candy straws that add a touch of joy to every sip.