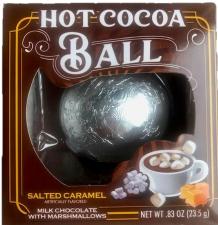

Three varieties available in Milk Chocolate, Peppermint and Salted Caramel. All are ready to display on shelf as soon as the carton is opened!

Real Milk Chocolate and Real (not dehydrated) Marshmallows.

Shippers available in a 96ct all Milk chocolate or a mixed 96ct of Milk/Peppermint/Salted Caramel.

#1760M Milk Chocolate Hot Cocoa Ball #1764M Salted Caramel Hot Cocoa Ball #1765M Peppermint Hot Cocoa Ball Case Pack: 24/.830z #17601M Milk Chocolate Hot Cocoa Ball Shipper #17602M Assorted Hot Cocoa Ball Shipper Case Pack: 96/.830z