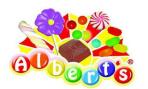

#1715Q Peppermint Spoons 4pk Case Pack: 24/1.70z

Adorably cute and equally delicious is what this Holiday Plush N Pop is all about. In each PDQ are four varieties of Holiday themed Plush, wrapped around a delicious high-quality lollipop. Your customers will have a hard time choosing between our Snowman, Penguin, Reindeer or Polar Bear to fill those Christmas Stockings!

#1783 Holiday Plush N Pop Case Pack: 2/8/1.760z

Adorably cute and equally delicious is what this Christmas four Piece Marshmallow Kabob Pop is all about. Each individually wrapped kabob pays tributes to all of the characters that make Christmas so magical. Each kabob has four marshmallows in the shape of Decorated Tree, Santa, Penguin and Snowman, with the only drawback being that they are almost too pretty to eat!