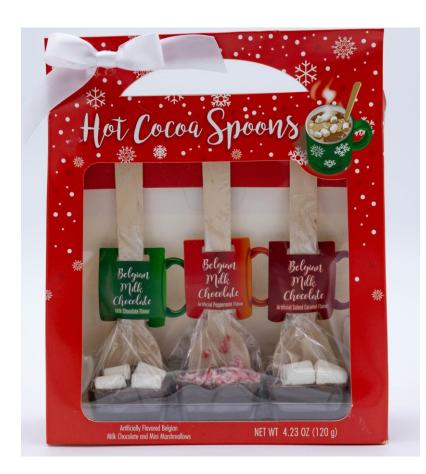

#17105 Smarties Canes 12ct Case Pack: 12/5.070z

Albert's Hot Cocoa Spoons are an assorted set of 3 Hot chocolate favorites on a wooden spoon. Just Stir the Spoon into Hot Water or Hot Milk and Enjoy! Looking to have a hot cocoa bar at your holiday party this Christmas season? These chocolate spoons are exactly what you need. Belgian Milk Chocolate with great assorted flavors like Peppermint Chocolate, Salted Caramel and Milk Chocolate. These are a great gift that everyone will love.

#1714W Belgian Milk Chocolate Hot Cocoa Spoons Case Pack: 6/4.230z

A fun way to enjoy your hot cocoa during the cold winter season! Just dip the whole spoon in a cup of hot milk and stir...voila!!! Enjoy! Three different seasonal designs in every case; Santa, Reindeer or Snowman. Two caddies in each case. Each caddy contains 12 selling units.