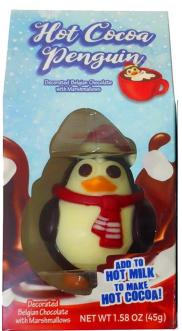

## 2023 Sell Through at Retail Partners:

- Regional East Grocery store 100+ stores 97% ST
- Regional East Coast Grocery store 1000+ stores 94% ST
- National Discount chain 1000+ stores 94% ST

A festive addition at any Holiday celebration, or a perfect stocking stuffer in our new Single Hot Cocoa Friend. Each display has two each of simply adorable Winter characters; Snowman, Penguin or Polar Bear. Simply heat 1 cup of milk or your favorite non-dairy beverage until warm. Carefully add your Hot Cocoa friend and allow it to melt. Once melted, stir until completely dissolved and enjoy!